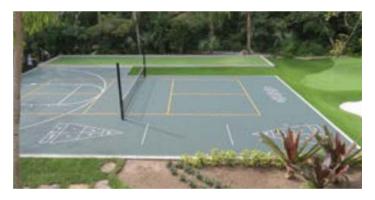

# Compete Sports and Multipurpose

Patented Surface Profile Surface relief provides excellent grip, Diffuser Stars dampen sound and allow for water evaporation

Resilient Material
Durable and scuff-resistant – perfect for high-traffic applications

### Product Specs

Size & Weight – 9.825" x 9.825" x 1/2" thick, 12.1 oz.

Surface Texture – Profile texture design to maintain a positive grip at all times even when damp, while enabling volleyball slides and reducing the visibility of scratch marks and skid marks.