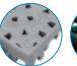

# Active Outdoor Sports

- Athlete Protection
  Lower back, knee, and joint forgiveness for players
- Two-Tone, Checkerboard Look
  The unique, cross-directional design of the Active court
  tile allows you to create striking courts with a two-tone,
  checkerboard look.
- "Drive-on" Durability
  Designed and manufactured to withstand up to 60,000 pounds of rollover weight and a compressive strength of 2500 psi.

### Product Specs

Size & Weight – 15.75" x 15.75" x 0.63" thick, 1.3 pounds

**Surface** – Precision engineered with an open profile design and 1/4" built-in, self-draining channeling system for maximum performance.

**Material** – Specially blended high impact copolymer polypropylene. UV stabilizers are mixed into the materials and color pigments to make them highly fade resistant and non-slip.

**Construction** – Made in America using a 4-point injection mold with 24 connectors that yield a consistently flat and functional surface.