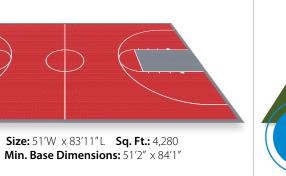

# Our Most Popular Kits Pre-configured court kits are available in 37 standard sizes or work with our in-house designer for a custom court to fit your space.