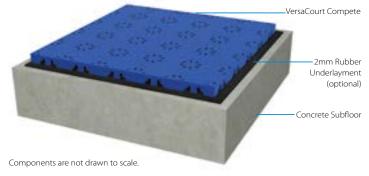

### Product Specs

Size & Weight – 9.825" x 9.825" x 1/2" thick, 12.1 oz.

Surface Texture – Profile texture design to maintain a positive grip at all times even when damp, while enabling volleyball slides and reducing the visibility of scratch marks and skid marks.

Material – Specially blended high impact copolymer polypropylene creates less rigid fall surface.

**Installation** – Optional 2mm rubber underlayment increases shock absorption, provides a comfortable feel for running and jumping while dampening running or rolling noises.