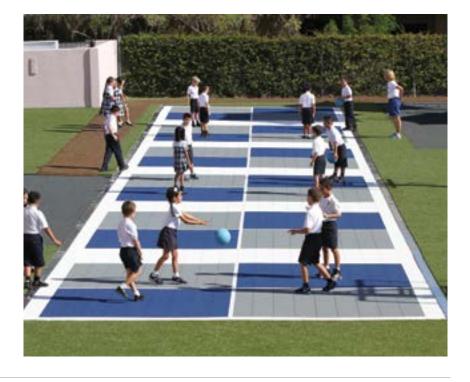

### Attractive Appearance

With numerous standard color and line options, VersaCourt Tiles are used to create eye catching surfaces that transform backyards, schools and other facilities.

# Customize Your Court

Get a court that is one-of-a-kind by personalizing your design with the colors and logos of your favorite teams. With endless game line options there's a game for all ages. All lines and logos are pre-painted in our warehouse to ensure accuracy and longevity. With many standard colors and custom options to choose from, the design possibilities are endless.

> Make your court uniquely yours with custom logos and game lines for your favorite sports.