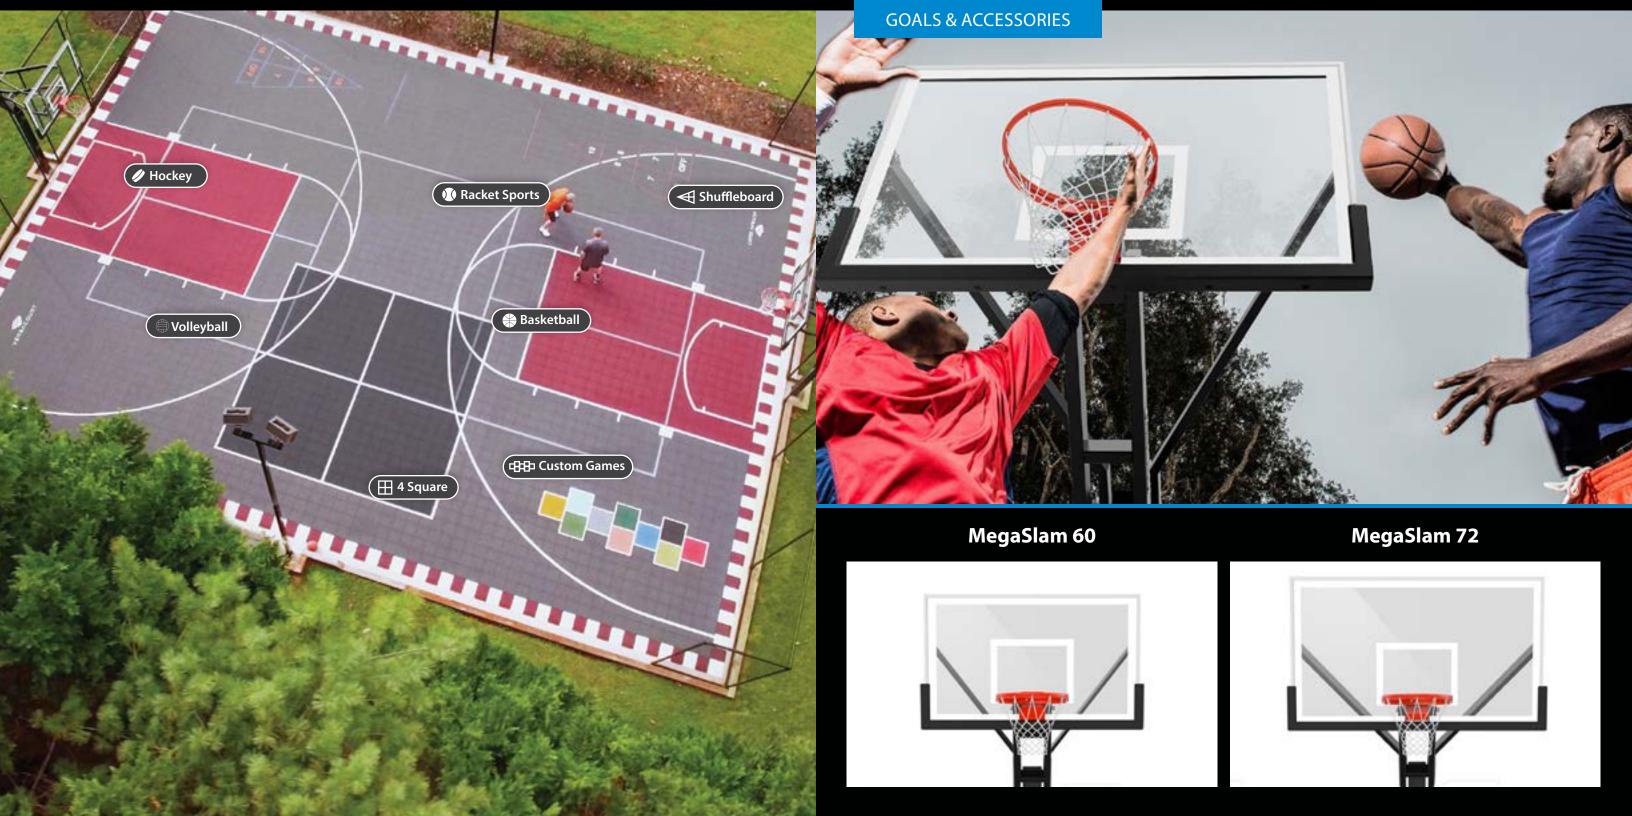

# MegaSlam Basketball Goals

VersaCourt is the exclusive partner of MegaSlam Hoops and their multi-tiered line of high-performance residential basketball goal systems. Every MegaSlam goal system is proudly made in the USA, and offers exceptional performance, durability and limited lifetime warranties to match the high-quality construction of your VersaCourt solution.

- Choose from two distinct MegaSlam goal systems
- Adjustable goal systems featuring: 60" and 72" backboards
- Exceptionally durable steel construction

### 7-Guage Strong Steel

Our 7-gauge super-rigid steel thickness allows for a rock-solid game with little shaking or swaying. Double the thickness vs. brands sold at big box stores.

### All Season Protection

Every MegaSlam Hoop comes ready for scorching summers, rainy springs, and frozen winters with hot-dipped galvanized steel and stainless-steel hardware.

### Pro Backboard

A regulation ½ inch thick glass backboard provides maximum ball response. You also see clean looks through the unobstructed clear-view backboard design.

### Easy Height Adjustment

The MegaSlam lowers from 5' to 10', so players of all sizes can dunk all day long.