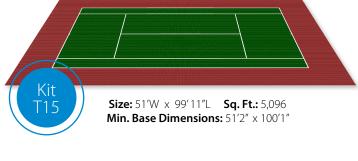

# Our Most Popular Kits Pre-configured court kits are available in 37 standard sizes or work with our in-house designer for a custom court to fit your space.

# Basketball