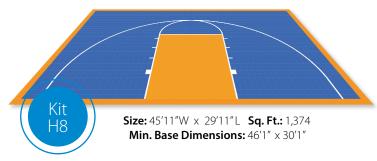

# Our Most Popular Kits Pre-configured court kits are available in 37 standard sizes or work with our in-house designer for a custom court to fit your space.