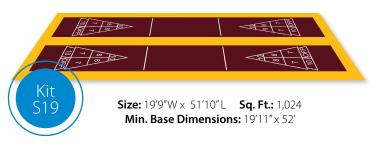

# Our Most Popular Kits Pre-configured court kits are available in 37 standard sizes or work with our in-house designer for a custom court to fit your space.