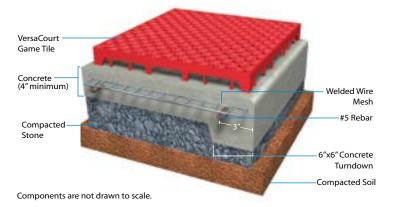

This process makes your VersaCourt DIY installation a breeze. Once your custom VersaCourt arrives on-site just follow 7 easy steps to install.

View our installation cross sections and watch our videos at versacourt.com/videos.html

### **Product Specs**

Size & Weight – 10.13" x 10.13" x 3/4" thick, 7 oz.

Surface Texture – Open grid design provides a high grip surface in all weather conditions.

Material – Specially blended high impact copolymer polypropylene. UV stabilizer and anti-oxidant additives are molded into each tile to ensure protection against color fade, plastic deterioration and oxidations.

**Support Structure** – Each tile is supported by 155 cross posts. This provides a stable base and gentle vertical flex.