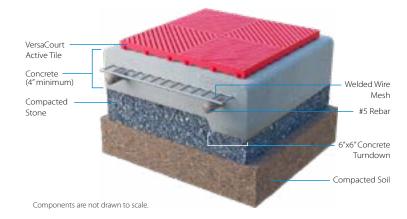

This process makes your VersaCourt DIY installation a breeze. Once your custom VersaCourt arrives on-site just follow 7 easy steps to install.

View our installation cross sections and watch our videos at versacourt.com/videos.html

### **Product Specs**

Size & Weight – 10.13" x 10.13" x 3/4" thick, 7 oz.

Surface Texture – Open grid design provides a high grip surface in all weather conditions.

Material – Specially blended high impact copolymer polypropylene. UV stabilizer and anti-oxidant additives are molded into each tile to ensure protection against color fade, plastic deterioration and oxidations.

**Support Structure** – Each tile is supported by 155 cross posts. This provides a stable base and gentle vertical flex.