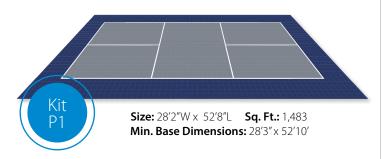

# Our Most Popular Kits Pre-configured court kits are available in 37 standard sizes or work with our in-house designer for a custom court to fit your space.

# Basketball