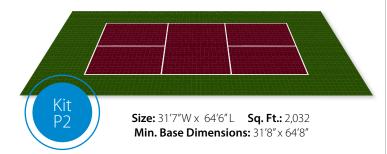

# Our Most Popular Kits Pre-configured court kits are available in 37 standard sizes or work with our in-house designer for a custom court to fit your space.