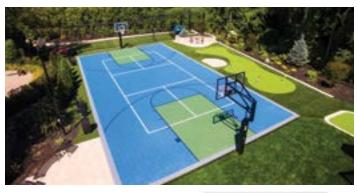

# Active Outdoor Sports

- Athlete Protection
  Lower back, knee, and joint forgiveness for players
- Two-Tone, Checkerboard Look
  The unique, cross-directional design of the Active court
  tile allows you to create striking courts with a two-tone,
  checkerboard look.
- "Drive-on" Durability
  Designed and manufactured to withstand up to 60,000 pounds of rollover weight and a compressive strength of 2500 psi.

### Product Specs

Size & Weight – 15.75" x 15.75" x 0.63" thick, 1.3 pounds

**Surface** – Precision engineered with an open profile design and 1/4" built-in, self-draining channeling system for maximum performance.