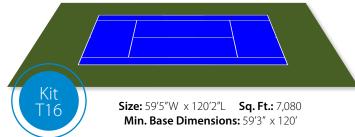

# Our Most Popular Kits Pre-configured court kits are available in 37 standard sizes or work with our in-house designer for a custom court to fit your space.

# Basketball