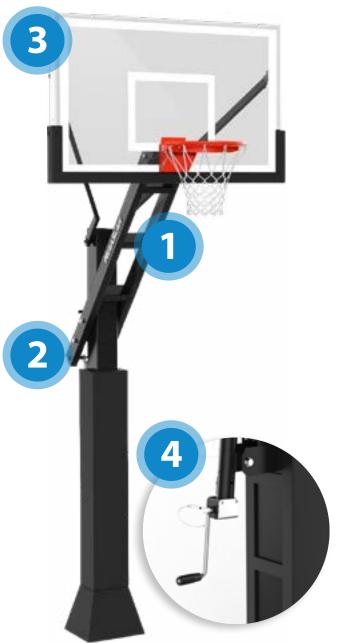

# MegaSlam Basketball Goals

VersaCourt is the exclusive partner of MegaSlam Hoops and their multi-tiered line of high-performance residential basketball goal systems. Every MegaSlam goal system is proudly made in the USA, and offers exceptional performance, durability and limited lifetime warranties to match the high-quality construction of your VersaCourt solution.

- Choose from two distinct MegaSlam goal systems
- Adjustable goal systems featuring: 60" and 72" backboards
- Exceptionally durable steel construction

### 7-Guage Strong Steel

Our 7-gauge super-rigid steel thickness allows for a rock-solid game with little shaking or swaying. Double the thickness vs. brands sold at big box stores.

### All Season Protection

Every MegaSlam Hoop comes ready for scorching summers, rainy springs, and frozen winters with hot-dipped galvanized steel and stainless-steel hardware.

### Pro Backboard

A regulation ½ inch thick glass backboard provides maximum ball response. You also see clean looks through the unobstructed clear-view backboard design.

### Easy Height Adjustment

The MegaSlam lowers from 5' to 10', so players of all sizes can dunk all day long.